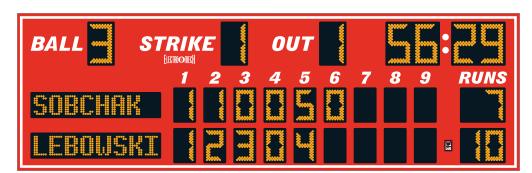

# **ELECTRONIC TEAM NAMES (ETNs)**

- 7-inch character height
- 9 x 56 pixel matrix
- Three character fonts
- Up to 11 characters per team

### **DIGITS / INDICATORS**

Ball, Strike, Out, and Timer digits are 15 inches tall, while all other digits are 11 inches tall. Digits, ETN characters, and indicators are formed from matrices of super-bright, long-lasting, energy-efficient LEDs (Light Emitting Diodes). Choose either amber or red LEDs for all outdoor products. Our LED assemblies are protected by aluminum masks that allow the hard epoxy shells of the LEDs to be exposed for maximum viewing angles.